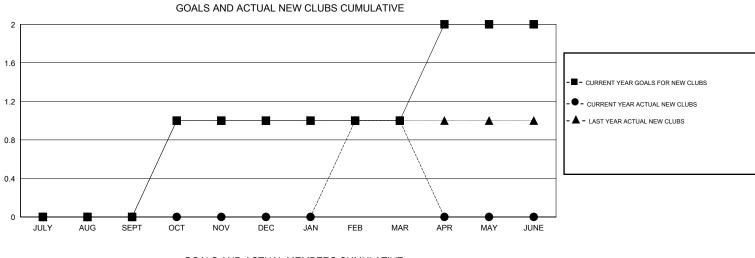

## LOCATION NEW YORK

 $\mathsf{GMT} \; \mathsf{CA} \; 1$ Clubs Members RESULTS FOR 2015-2016 RESULTS FOR 2015-2016 NEW CLUB NEW CLUBS DROPPED NET NEW MEMBER CHARTER AND DROPPED NET QUARTER QUARTER GOAL CLUBS GAIN/LOSS GOAL NEW MEMBERS MEMBERS GAIN/LOSS ADDED 0 0 0 0 -16 14 19 -5 JULY/AUG/SEPT JULY/AUG/SEPT 0 0 0 4 52 35 17 1 OCT/NOV/DEC OCT/NOV/DEC 0 0 -16 63 19 44 1 1 JAN/FEB/MAR JAN/FEB/MAR 1 0 0 0 4 0 0 0 APR/MAY/JUNE APR/MAY/JUNE