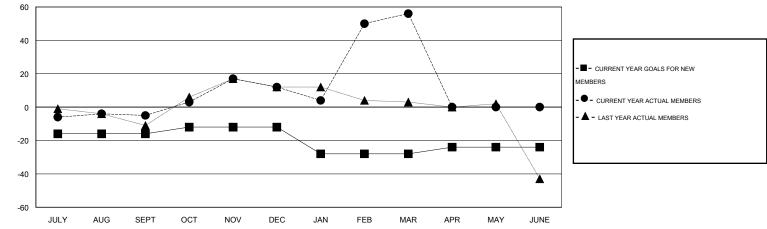

## LOCATION NEW YORK

 $\mathsf{GMT} \; \mathsf{CA} \; 1$ Clubs Members RESULTS FOR 2015-2016 RESULTS FOR 2015-2016 NEW CLUB NEW CLUBS DROPPED NET NEW MEMBER CHARTER AND DROPPED NET QUARTER QUARTER GOAL CLUBS GAIN/LOSS GOAL NEW MEMBERS MEMBERS GAIN/LOSS ADDED 0 0 0 0 -16 14 19 -5 JULY/AUG/SEPT JULY/AUG/SEPT 0 0 0 4 52 35 17 1 OCT/NOV/DEC OCT/NOV/DEC 0 0 -16 63 19 44 1 1 JAN/FEB/MAR JAN/FEB/MAR 1 0 0 0 4 0 0 0 APR/MAY/JUNE APR/MAY/JUNE